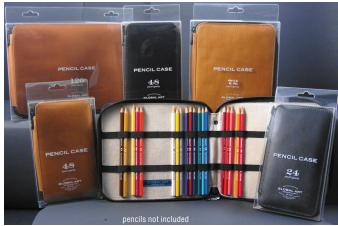

## **30% OFF** GLOBAL ARTS GENUINE LEATHER PENCIL CASES

Black or brown leather with a zippered closure, they open to reveal elastic loops that hold pencils securely in place. A convenient storage solution for artists on the go. **35% OFF** PAN PASTEL **MIXED MEDIA SETS 1 &2** Highly pigmented, ultra soft, lightfast, low dust and erasable PanPastels